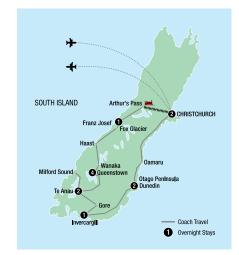

# Day-by-Day Itinerary

REGION

| ואט | TEGION                            |
|-----|-----------------------------------|
| 1   | Arrive Christchurch               |
| 2   | Christchurch - Dunedin            |
| 3   | Dunedin                           |
| 4   | Dunedin - Invercargill            |
| 5   | Invercargill - Te Anau            |
| 6   | Te Anau - Milford Sound - Te Anau |
| 7   | Te Anau - Arrowtown - Queenstown  |
| 8   | Queenstown - Wanaka - Queenstown  |
| 9   | Warbirds Over Wanaka              |
| 10  | Warbirds Over Wanaka              |
| 11  | Queenstown - Franz Josef          |
| 12  | Franz Josef - Arthur's Pass       |
|     | - Christchurch                    |